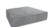

tallation method
- · Large cores for ease in handling
- Ease of installation with oversized pin aligning cores
- Pin cores allow for multiple batter options
- Builds walls in excess of 50 feet when combined with geosynthetic reinforcement
- One square foot of wall face per block
- Gravity walls can be built up to 4 feet high\*, including the buried course, with 7.1 degree batter
- Minimum outside radius, measured on the top course to the front of the units: 4 feet
- · Minimum inside radius, measured on the base course to the front of the units: 6 feet
- Setback/System Batter: Near Vertical and 1"/7.1°; additional system batter can be created by alternating pin placement on each course of wall

# 🙈 SHAPES & SIZES

## **BLOCK**



8 x 18 x 12

# ANCHOR™ PINS



5"L x 0.5" Diameter

### CAP



4 x 18 / 12 x 121/2

#### CORNER



8 x 163/4 x 71/2