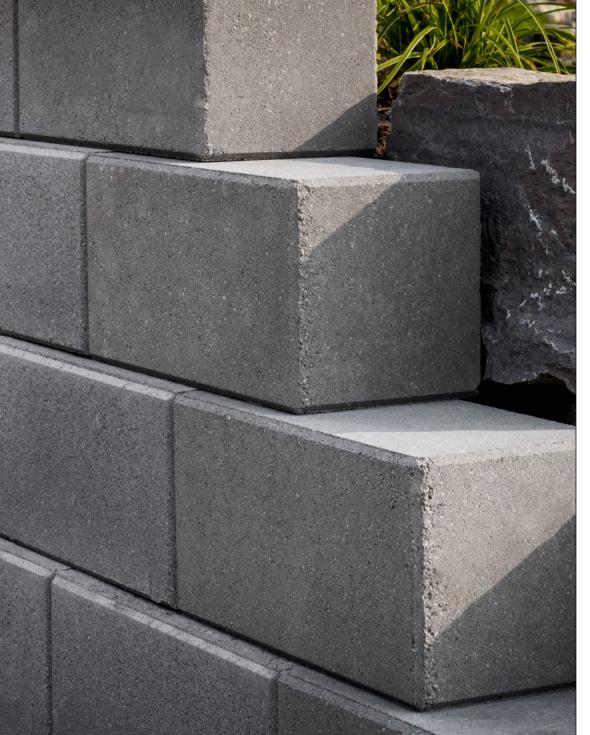

# **⊙** FEATURES & BENEFITS

- · Pin system installation method
- · Large cores for ease in handling
- Ease of installation with oversized pin aligning cores
- Pin cores allow for multiple batter options
- Builds walls in excess of 50 feet when combined with geosynthetic reinforcement
- One square foot of wall face per block
- Gravity walls can be built up to 4 feet high\*, including the buried course, with 7.1 degree batter
- Minimum outside radius, measured on the top course to the front of the units: 4 feet
- · Minimum inside radius, measured on the base course to the front of the units: 6 feet
- Setback/System Batter: Near Vertical and 1"/7.1°; additional system batter can be created by alternating pin placement on each course of wall