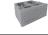

NG WALL SYSTEM

# **⊙** FEATURES & BENEFITS

- · Pin system installation method
- · Large cores for ease in handling
- Ease of installation with oversized pin aligning cores
- Pin cores allow for multiple batter options
- Builds walls in excess of 50 feet when combined with geosynthetic reinforcement
- One square foot of wall face per block
- Gravity walls can be built up to 4 feet high\*, including the buried course, with 7.1 degree batter
- Minimum outside radius, measured on the top course to the front of the units: 4 feet
- · Minimum inside radius, measured on the base course to the front of the units: 6 feet
- Setback/System Batter: Near Vertical and 1"/7.1°; additional system batter can be created by alternating pin placement on each course of wall

# 🙈 SHAPES & SIZES

## **BLOCK**



8 x 18 x 12

# ANCHOR™ PINS



5"L x 0.5" Diameter

### CAP



4 x 18 / 12 x 121/2

#### CORNER



8 x 163/4 x 71/2