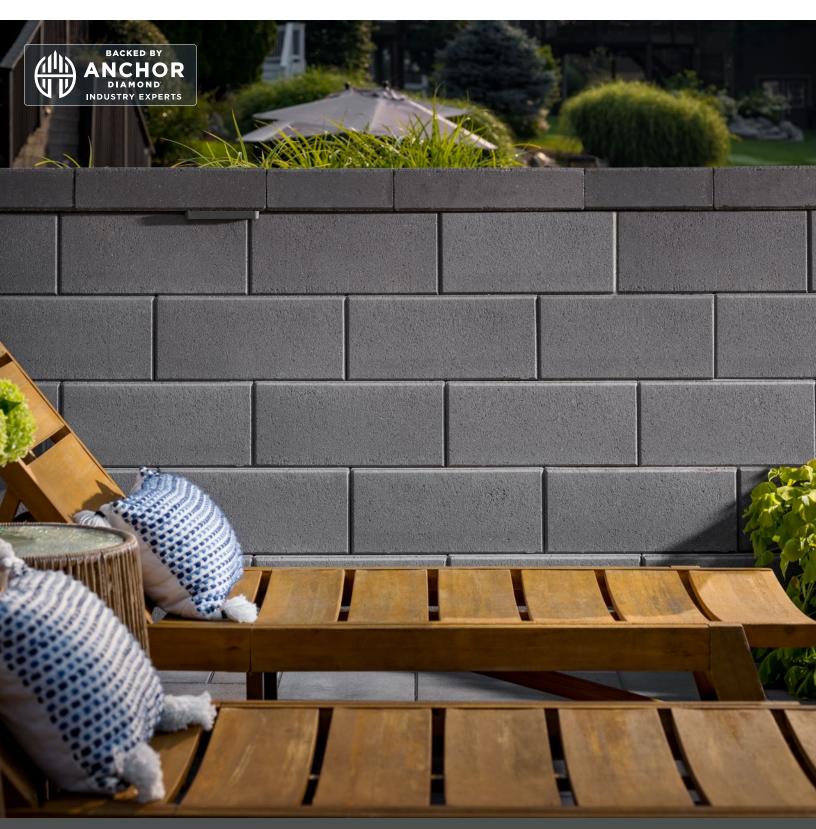

# DIAMOND PRO PS

SMOOTH FACE RETAINING WALL

A REFINED, MODERN APPEARANCE WITH THE STRENGTH OF THE DIAMOND PRO RETAINING WALL SYSTEM